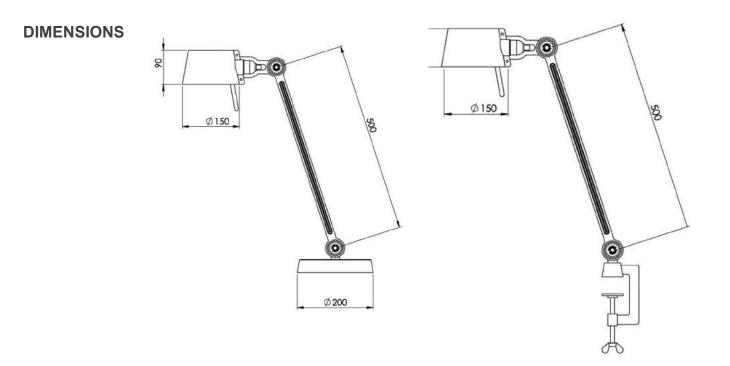

#### **GENERAL INFORMATION**

| DESIGN BY    | Anton de Groof, 2013                                                                                          |
|--------------|---------------------------------------------------------------------------------------------------------------|
| MATERIALS    | Steel & aluminium                                                                                             |
| PRODUCT      | <ol> <li>Bolt desk lamp - single arm - with foot</li> <li>Bolt desk lamp - single arm - with clamp</li> </ol> |
| DESCRIPTION  | Desk lamp in coated steel, shade in coated aluminium. Lamp head and lamp arm adjustable with special wingnut. |
| TOTAL WEIGHT | 8,01 kg - with foot<br>1,87 kg - with clamp                                                                   |

#### POSITIONS

The lamp can be adjusted at all its joints. This gives endless possibilities to the position of the