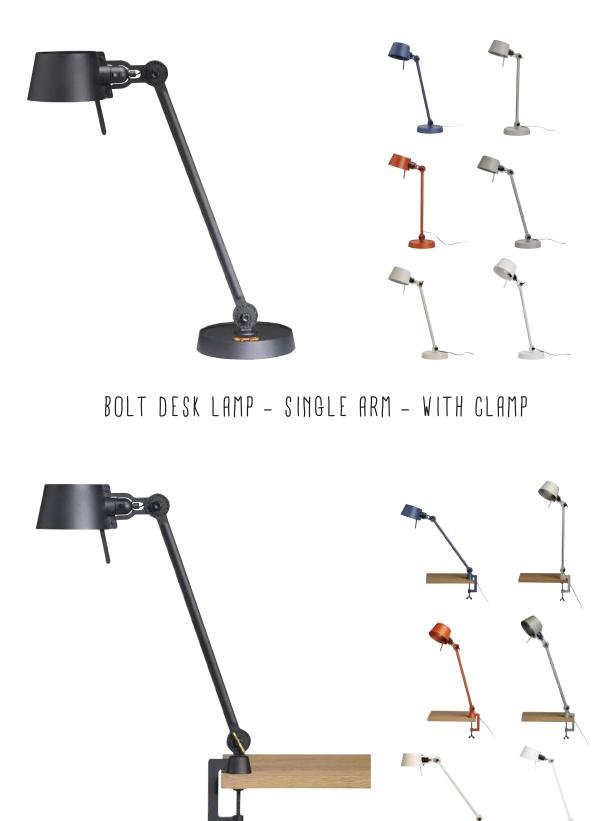

## DESK - SINGLE ARM

AVAILABLE IN 2 MODELS

BOLT DESK LAMP - SINGLE ARM - WITH FOOT

#### **GENERAL INFORMATION**

| DESIGN BY    | Anton de Groof, 2013                                                                                          |
|--------------|---------------------------------------------------------------------------------------------------------------|
| MATERIALS    | Steel & aluminium                                                                                             |
| PRODUCT      | <ol> <li>Bolt desk lamp - single arm - with foot</li> <li>Bolt desk lamp - single arm - with clamp</li> </ol> |
| DESCRIPTION  | Desk lamp in coated steel, shade in coated aluminium. Lamp head and lamp arm adjustable with special wingnut. |
| TOTAL WEIGHT | 8,01 kg - with foot<br>1,87 kg - with clamp                                                                   |

#### COLORS

The Bolt desk lamp is available in 7 colors.